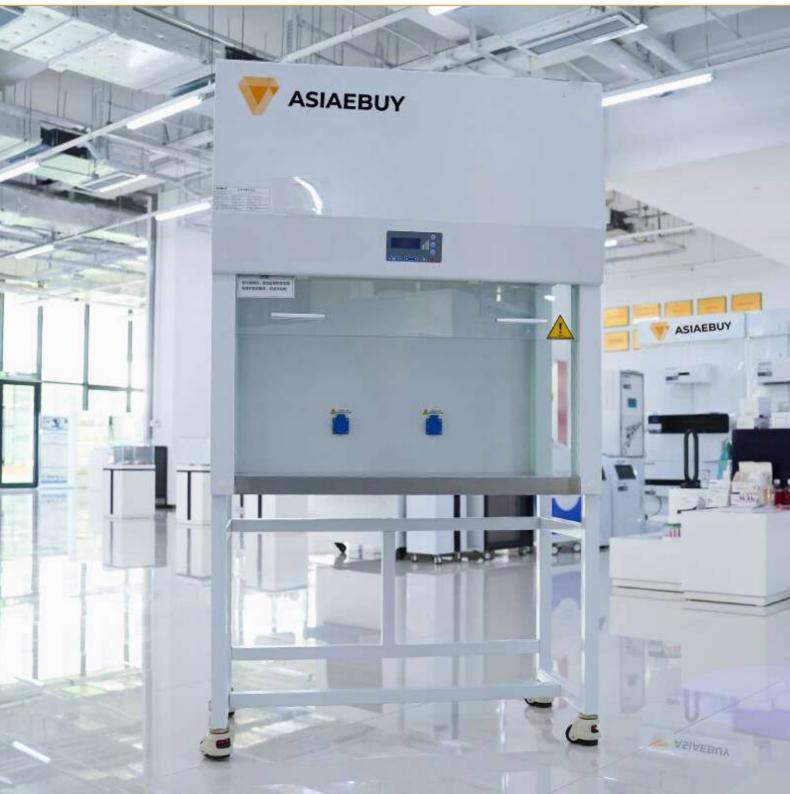

ASIAEBUY CleanAir Vertical Laminar/Cleanbench Cabinet

CLEANAIR VERTICAL LAMINAR FLOW CABINET DD/SD SERIES

The ASIAEBUY CleanAir Vertical Laminar Flow Cabinet, also known as a laminar flow hood or clean bench, is a piece of equipment used in laboratories, medical facilities, and other controlled environments to provide a localized clean environment by reducing the number of airborne particles, such as dust, microorganisms, and other contaminants, that may interfere with sensitive processes, experiments, or procedures. However, it's important to note that laminar flow cabinets do not provide personnel protection or containment for hazardous materials. The Asiaebuy CleanAir Vertical Laminar Flow Cabinet is widely used in medical research laboratories, hospitals, manufacturing facilities and other research production and environments.

## **Features:**

- 1. LCD Display: Airflow velocity, UV timer, UV work time, system work time, real time.
- 2. Waterproof socket: 2 waterproof sockets are located in the side panel, for optimum convenience of using small devices inside the cabinet.
- 3. Air filtration system: HEPA Filter 99.995% efficiency at 0.3um
- 4. UV lamp: Emission of 253.7 nanometers
- 5. Pre-filter: Polyester fiber, washable
- 6. Front windows: Manual, 5 mm toughened glass anti-UV
- 7. Air speed adjustable