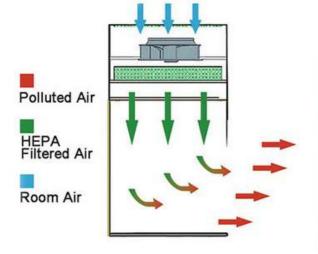

ASIAEBUY CleanAir Vertical Laminar/Cleanbench Cabinet

CLEANAIR VERTICAL LAMINAR FLOW CABINET DD/SD SERIES

The ASIAEBUY CleanAir Vertical Laminar Flow Cabinet, also known as a laminar flow hood or clean bench, is a piece of equipment used in laboratories, medical facilities, and other controlled environments to provide a localized clean environment by reducing the number of airborne particles, such as dust, microorganisms, and other contaminants, that may interfere with sensitive processes, experiments, or procedures. However, it's important to note that laminar flow cabinets do not provide personnel protection or containment for hazardous materials. The Asiaebuy CleanAir Vertical Laminar Flow Cabinet is widely used in medical research laboratories, hospitals, manufacturing facilities and other research production and environments.

## **Features:**

- 1. LCD Display: Airflow velocity, UV timer, UV work time, system work time, real time.
- 2. Waterproof socket: 2 waterproof sockets are located in the side panel, for optimum convenience of using small devices inside the cabinet.
- 3. Air filtration system: HEPA Filter 99.995% efficiency at 0.3um
- 4. UV lamp: Emission of 253.7 nanometers
- 5. Pre-filter: Polyester fiber, washable
- 6. Front windows: Manual, 5 mm toughened glass anti-UV
- 7. Air speed adjustable