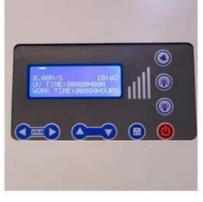

## **Features:**

- 1. LCD Display: Airflow velocity, UV timer, UV work time, system work time, real time.
- 2. Waterproof socket: 2 waterproof sockets are located in the side panel, for optimum convenience of using small devices inside the cabinet.
- 3. Air filtration system: HEPA Filter 99.995% efficiency at 0.3um
- 4. UV lamp: Emission of 253.7 nanometers
- 5. Pre-filter: Polyester fiber, washable
- 6. Front windows: Manual, 5 mm toughened glass anti-UV
- 7. Air speed adjustable