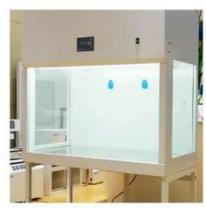

ASIAEBUY CleanAir Vertical Laminar/Cleanbench Cabinet

CLEANAIR VERTICAL LAMINAR FLOW CABINET DD/SD SERIES

The ASIAEBUY CleanAir Vertical Laminar Flow Cabinet, also known as a laminar flow hood or clean bench, is a piece of equipment used in laboratories, medical facilities, and other controlled environments to provide a localized clean environment by reducing the number of airborne particles, such as dust, microorganisms, and other contaminants, that may interfere with sensitive processes, experiments, or procedures. However, it's important to note that laminar flow cabinets do not provide personnel protection or containment for hazardous materials. The Asiaebuy CleanAir Vertical Laminar Flow Cabinet is widely used in medical research laboratories, hospitals, manufacturing facilities and other research production and environments.

## **Features:**

- 1. LCD Display: Airflow velocity, UV timer, UV work time, system work time, real time.
- 2. Waterproof socket: 2 waterproof sockets are located in the side panel, for optimum convenience of using small devices inside the cabinet.
- 3. Air filtration system: HEPA Filter 99.995% efficiency at 0.3um
- 4. UV lamp: Emission of 253.7 nanometers
- 5. Pre-filter: Polyester fiber, washable
- 6. Front windows: Manual, 5 mm toughened glass anti-UV
- 7. Air speed adjustable

## **Technical Parameter**

| Model                       | CleanAir-10VDD                                                 | CleanAir-14VSD    |
|-----------------------------|----------------------------------------------------------------|-------------------|
| External Size (WxDxH)<br>mm | 1060 x 620 x 1850                                              | 1460 x 620 x 1850 |
| Internal Size (W*D*H)       | 935 x 530 x 650                                                | 1335 x 530 x 650  |
| Work Surface Height         | 750 (mm)                                                       |                   |
| Air Velocity                | Average of 0.3 ~ 0.45m/s, Air speed adujstable                 |                   |
| Display                     | LCD Display                                                    |                   |
| Material                    | Main body: Cold-rolled steel with anti bacteria powder coating |                   |
|                             | Work table: 304 stainless steel                                |                   |
| Pre-filter                  | Polyester fiber, washable                                      |                   |
| HEPA Filter                 | 99.995% efficiency at 0.3um                                    |                   |
| Front window                | Manual, 5 mm toughened glass, anti-UV                          |                   |
| Standard accessory          | Led Lamp, UV lamp x 2, Base stand                              |                   |
| Optional Accessory          | Electric height adjustable base stand                          |                   |
| Caster                      | Universal wheel with levelling feet                            |                   |