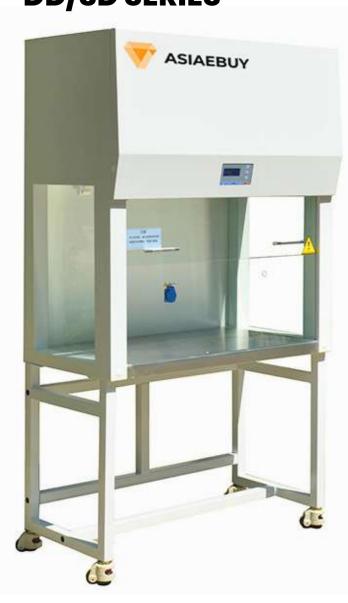

ASIAEBUY CleanAir Vertical Laminar/Cleanbench Cabinet

CLEANAIR VERTICAL LAMINAR FLOW CABINET DD/SD SERIES

The ASIAEBUY CleanAir Vertical Laminar Flow Cabinet, also known as a laminar flow hood or clean bench, is a piece of equipment used in laboratories, medical facilities, and other controlled environments to provide a localized clean environment by reducing the number of airborne particles, such as dust, microorganisms, and other contaminants, that may interfere with sensitive processes, experiments, or procedures. However, it's important to note that laminar flow cabinets do not provide personnel protection or containment for hazardous materials. The Asiaebuy CleanAir Vertical Laminar Flow Cabinet is widely used in medical research laboratories, hospitals, manufacturing facilities and other research production and environments.

## **Features:**

- 1. LCD Display: Airflow velocity, UV timer, UV work time, system work time, real time.
- 2. Waterproof socket: 2 waterproof sockets are located in the side panel, for optimum convenience of using small devices inside the cabinet.
- 3. Air filtration system: HEPA Filter 99.995% efficiency at 0.3um
- 4. UV lamp: Emission of 253.7 nanometers
- 5. Pre-filter: Polyester fiber, washable
- 6. Front windows: Manual, 5 mm toughened glass anti-UV
- 7. Air speed adjustable